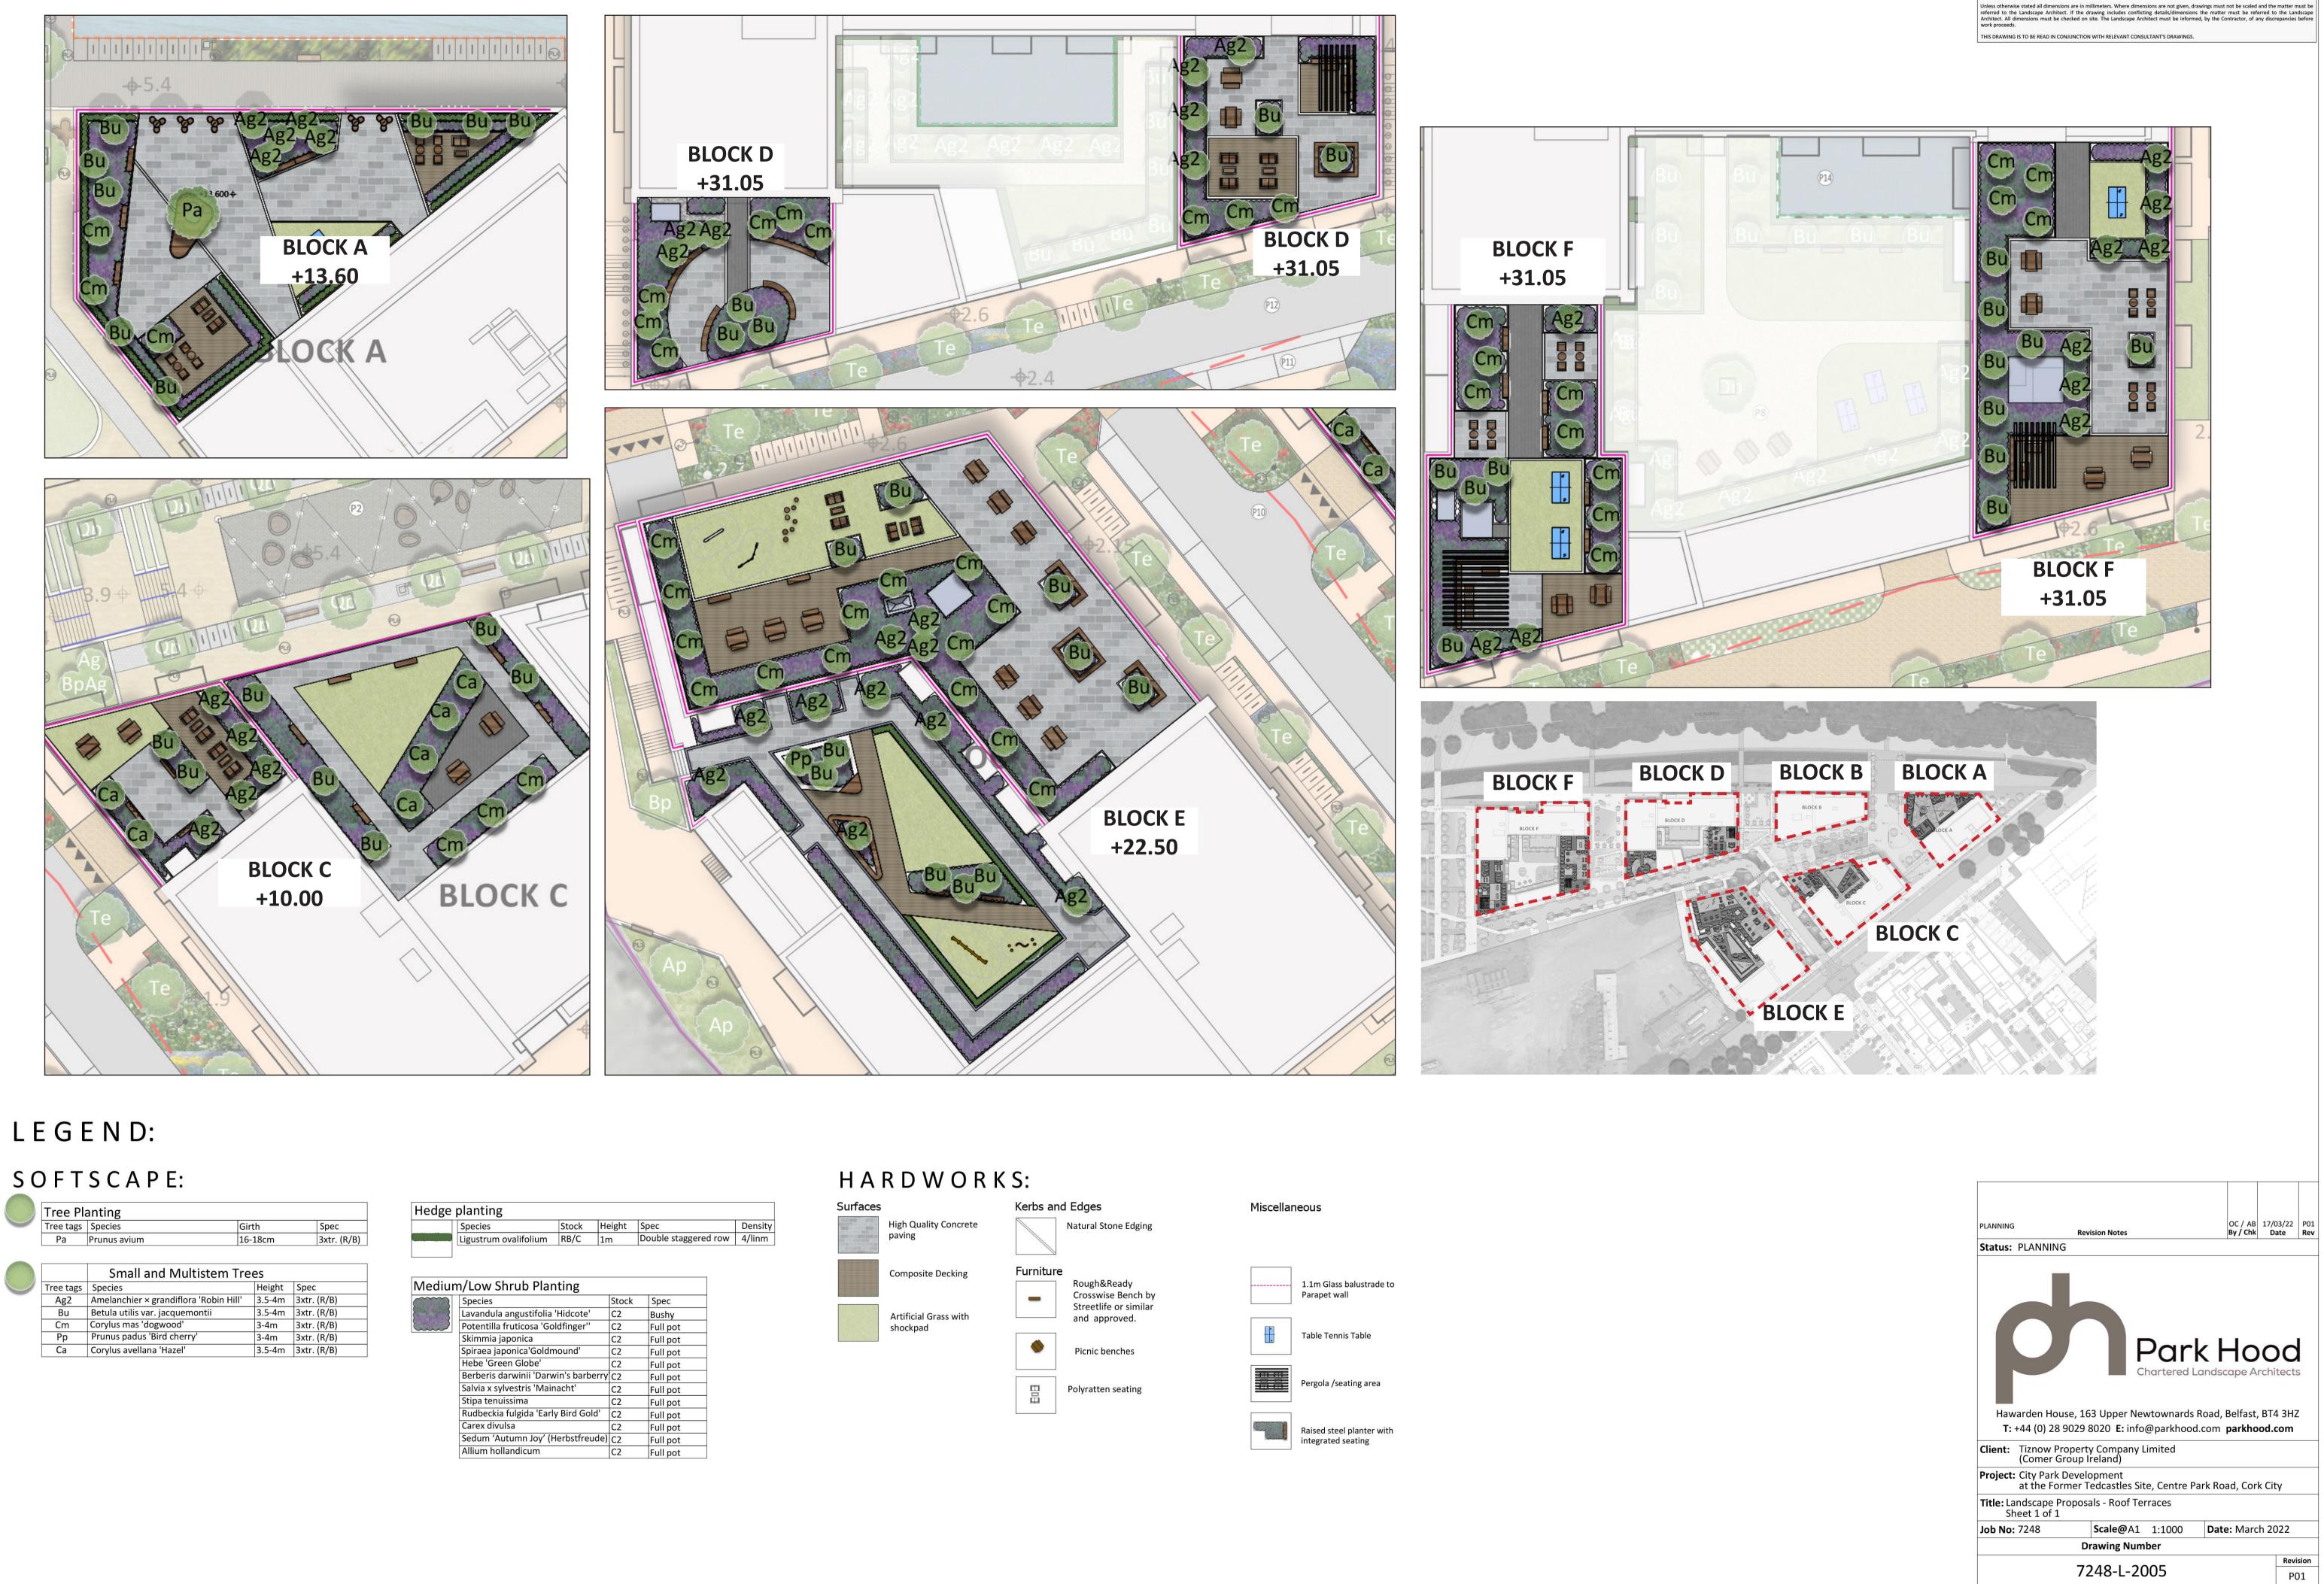

## LEGEND:

| Tree tags                 | Species                                | Girth   | Spec        |  |  |
|---------------------------|----------------------------------------|---------|-------------|--|--|
| Ра                        | Prunus avium 1                         | l6-18cm | 3xtr. (R/B  |  |  |
|                           |                                        |         |             |  |  |
| Small and Multistem Trees |                                        |         |             |  |  |
| Tree tags                 | Species                                | Height  | Spec        |  |  |
| Ag2                       | Amelanchier × grandiflora 'Robin Hill' | 3.5-4m  | 3xtr. (R/B) |  |  |
| Bu                        | Betula utilis var. jacquemontii        | 3.5-4m  | 3xtr. (R/B) |  |  |
| Cm                        | Corylus mas 'dogwood'                  | 3-4m    | 3xtr. (R/B) |  |  |
| Рр                        | Prunus padus 'Bird cherry'             | 3-4m    | 3xtr. (R/B) |  |  |
| Ca                        | Corylus avellana 'Hazel'               | 3.5-4m  | 3xtr. (R/B) |  |  |

| Hedge | planting              |       |        |                      |         |
|-------|-----------------------|-------|--------|----------------------|---------|
|       | Species               | Stock | Height | Spec                 | Density |
|       | Ligustrum ovalifolium | RB/C  | 1m     | Double staggered row | 4/linm  |
|       |                       |       |        |                      |         |

|   | Species                              | Stock | Spec     |
|---|--------------------------------------|-------|----------|
|   | Lavandula angustifolia 'Hidcote'     | C2    | Bushy    |
|   | Potentilla fruticosa 'Goldfinger''   | C2    | Full pot |
|   | Skimmia japonica                     | C2    | Full pot |
| Ì | Spiraea japonica'Goldmound'          | C2    | Full pot |
|   | Hebe 'Green Globe'                   | C2    | Full pot |
| - | Berberis darwinii 'Darwin's barberry | C2    | Full pot |
|   | Salvia x sylvestris 'Mainacht'       | C2    | Full pot |
|   | Stipa tenuissima                     | C2    | Full pot |
|   | Rudbeckia fulgida 'Early Bird Gold'  | C2    | Full pot |
|   | Carex divulsa                        | C2    | Full pot |
|   | Sedum 'Autumn Joy' (Herbstfreude)    | C2    | Full pot |
|   | Allium hollandicum                   | C2    | Full pot |